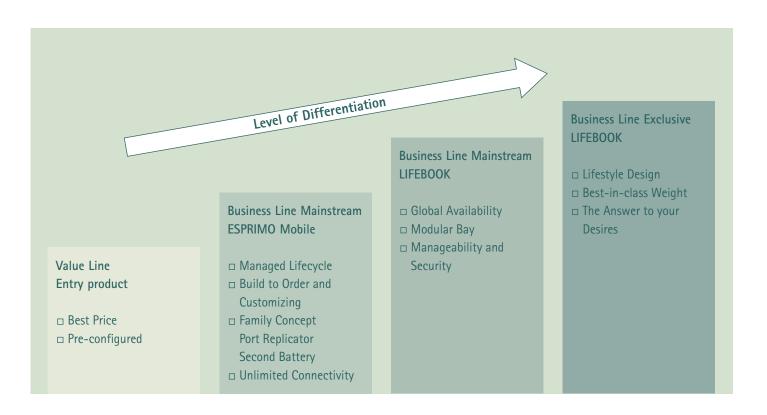

#### A comprehensive range of professional notebooks

ESPRIMO Mobile is an extension of our familiar and established LIFEBOOK professional notebook Series. Our LIFEBOOK and ESPRIMO Mobile products complement each other perfectly.

ESPRIMO Mobile completes the professional mobile product range. It meets the latest requirements of small, medium and large enterprises. ESPRIMO Mobile notebooks have a corporate feature set and offer sophisticated functionalities at attractive prices. ESPRIMO Mobile and LIFEBOOK professional notebooks meet every requirement of business users from the entry level all the way up to exclusive top-end products.